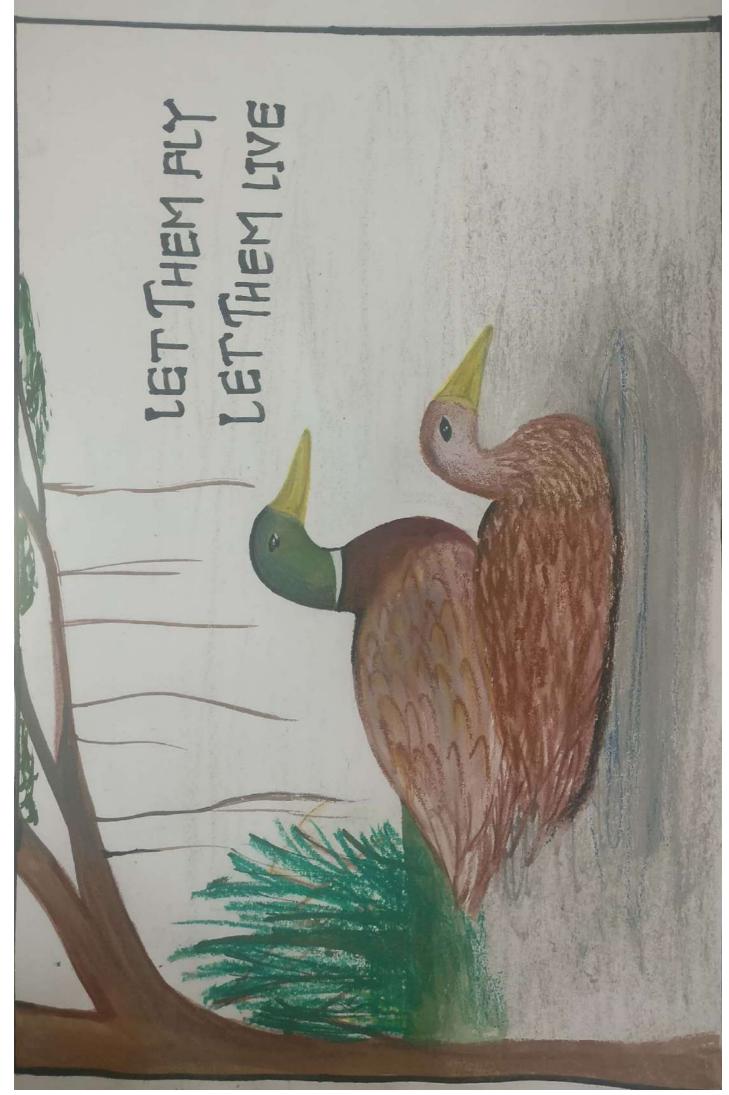

## Report of Celebration of International Wetland Day on 2<sup>nd</sup> February, 2020.

On the occasion of International Wetland Day on 2<sup>nd</sup> February, 2020, Biodiversity Club in collaboration with Student Development Board has organized Painting Competition on theme "Wetland and Biodiversity". Students were excited for the competition and 55 students were participated in the competition. Students have submitted their paintings of Wetland, Birds and scenery related to theme.

Wetland Habitat is important because of improve water quality, provide wildlife habitat, maintain ecosystem productivity, reduce coastal storm damage, provide recreational opportunities, and improve the water supply. As well as it provide opportunities for education. Along the 7,500 km coast line of India, there are 115 wetlands in India having a great diversity of wetland habitats with lagoons, estuaries, mangrove swamps and coral reefs. Nearly 7000 plant species live in U.S. wetlands, many of which can only survive in these wet environments. Ecological, cultural, and historic resources run abundant in our nation's wetlands, and provide countless opportunities for environmental education and public awareness programs.

Painting competion on International Wetland Day 2nd Feb 2020

Participated Particepents in Penting completion on International Wetland day on 2nd Feb. 2020.

Participents with their pentings on 2nd Feb 2020. On the occasion of "International wetland day"