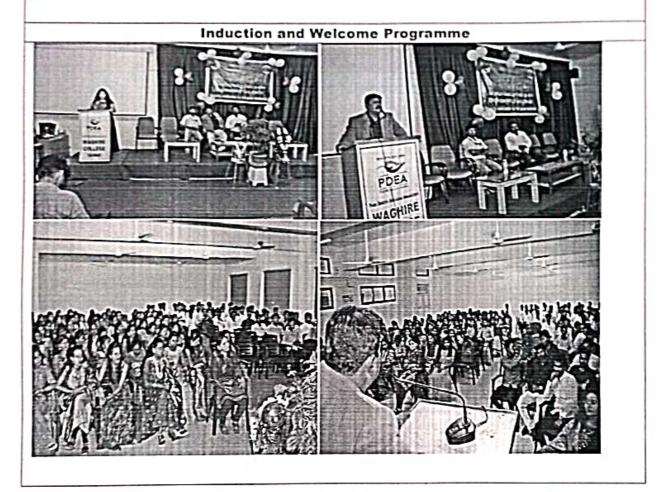

# Department of BBA (CA)

19thSEPT.,2019 at11.00am

#### Report

The induction programme and welcome function was organized by the departmentofBBA[CA]on 19<sup>th</sup> Sept, 2019 for the First YearStudents. The Principal Dr.Nitin Ghorpade was the chief guest for the function and introduced the entire College Campus protocols, thenthe students informed about the career opportunities after completion of BBA[CA]. HOD, Prof. Gadhave Ajay introduced the structure of the courses along with syllabi. Prof. Lokhande D.R. appealed student for their participation towards career avenues. Prof.Kale Megha acquainted the students regardingextracurricular skills and Exam Pattern about BBA[CA] Course. In this Program near about 79 studentsofFYBBA[CA]participated. The students also performed various funny games and cultural activities such as Solo Dance, Group Dance, Singing, Mimicry etc