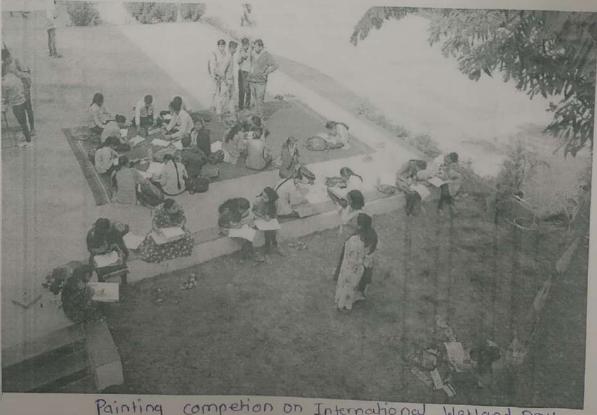

#### **Student Notice**

All the students hereby informed that, our college is celebrating International Wetland Day on 2<sup>nd</sup> February 2020. For the celebration, college is organizing Painting Competition, where interested students can participate for painting competition on theme "Wetland Habitat and its Biodiversity". The participants have to arrange requirements for the painting (e.g. Painting Paper, Colors, Pencil etc.) by their own. College will not provide the material for the painting. All the participants will get the certificate for participation. Those students who are interested to participate for the same will be present on 2<sup>nd</sup> February 2020 in front of Library at 09.00 AM.

## Report of Celebration of International Wetland Day on 2<sup>nd</sup> February, 2020.

On the occasion of International Wetland Day on 2<sup>nd</sup> February, 2020, Biodiversity Club in collaboration with Student Development Board has organized Painting Competition on theme "Wetland and Biodiversity". Students were excited for the competition and 55 students were participated in the competition. Students have submitted their paintings of Wetland, Birds and scenery related to theme.

Painting competion on International Wetland Day 2nd Feb 2020

Participated Particepents in Penting completion on International Wetland day on 2nd Feb. 2020.

Participents with their pentings on 2nd Feb 2020. On the occasion of "International wetland day"