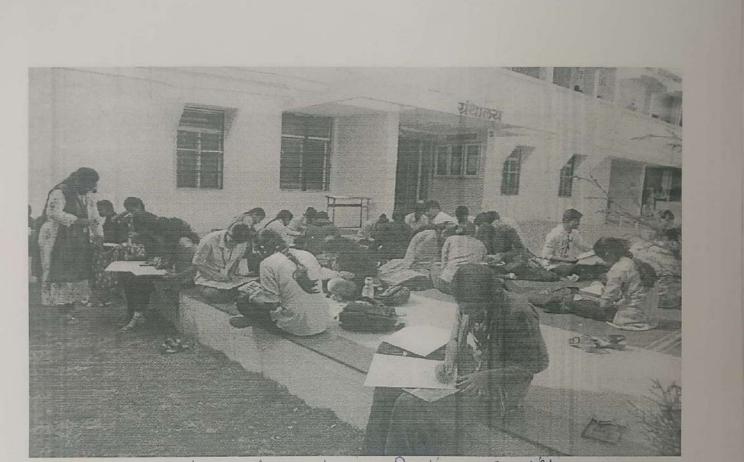

#### **Student Notice**

All the students hereby informed that, our college is celebrating International Wetland Day on 2<sup>nd</sup> February 2020. For the celebration, college is organizing Painting Competition, where interested students can participate for painting competition on theme "Wetland Habitat and its Biodiversity". The participants have to arrange requirements for the painting (e.g. Painting Paper, Colors, Pencil etc.) by their own. College will not provide the material for the painting. All the participants will get the certificate for participation. Those students who are interested to participate for the same will be present on 2<sup>nd</sup> February 2020 in front of Library at 09.00 AM.

## Report of Celebration of International Wetland Day on 2<sup>nd</sup> February, 2020.

On the occasion of International Wetland Day on 2<sup>nd</sup> February, 2020, Biodiversity Club in collaboration with Student Development Board has organized Painting Competition on theme "Wetland and Biodiversity". Students were excited for the competition and 55 students were participated in the competition. Students have submitted their paintings of Wetland, Birds and scenery related to theme.

Painting competion on International Wetland Day 2nd Feb 2020

Participated Particepents in Penting completion on International Wetland day on 2nd Feb. 2020.

Participents with their pentings on 2nd Feb 2020. On the occasion of "International wetland day"