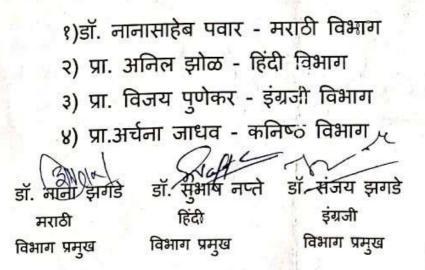

## -: ProgrammeSchedule:-

- Welcome:-Ms. Jagtap Renuka(SYBBA[CA])
- Introduction:-:-Ms. Band Aishwarya (TYBBA[CA])
- \* Students'Speeches:-FYBBA[CA]Students

\* Teachers'Speeches:-

- 1) Prof.GadhaveA.M.(HOD)
- 2) Prof.LokhandeD.R.(FacultyMember)
- 3) Dr.Kale M.A.(FacultyMember)

**ChiefGuest:-**

Dr.NitinGhorpade Principal,WaghireCollege,Saswad.

VoteofThanks:-Ms.BandAlshwarya (TYBBA[CA])

#### Report

The induction programme and welcome function was organized by the departmentofBBA[CA]on 19<sup>th</sup> Sept, 2019 for the First YearStudents. The Principal Dr.Nitin Ghorpade was the chief guest for the function and introduced the entire College Campus protocols, thenthe students informed about the career opportunities after completion of BBA[CA]. HOD, Prof. Gadhave Ajay introduced the structure of the courses along with syllabi. Prof. Lokhande D.R. appealed student for their participation towards career avenues. Prof.Kale Megha acquainted the students regardingextracurricular skills and Exam Pattern about BBA[CA] Course. In this Program near about 79 studentsofFYBBA[CA]participated. The students also performed various funny games and cultural activities such as Solo Dance, Group Dance, Singing, Mimicry etc