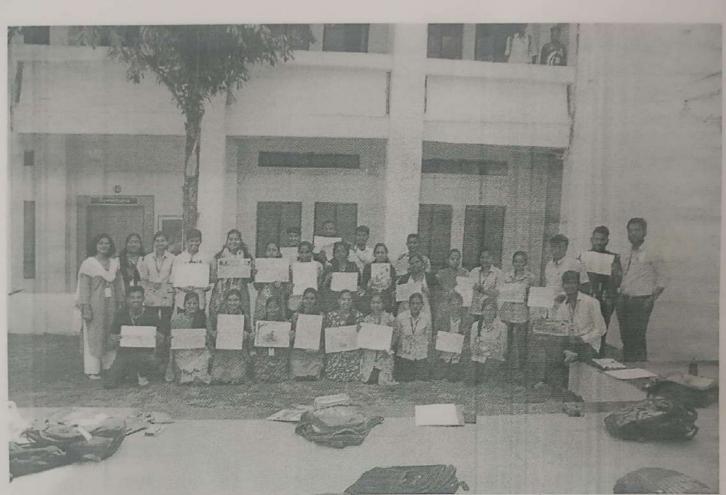

#### **Student Notice**

All the students hereby informed that, our college is celebrating International Wetland Day on 2<sup>nd</sup> February 2020. For the celebration, college is organizing Painting Competition, where interested students can participate for painting competition on theme "Wetland Habitat and its Biodiversity". The participants have to arrange requirements for the painting (e.g. Painting Paper, Colors, Pencil etc.) by their own. College will not provide the material for the painting. All the participants will get the certificate for participation. Those students who are interested to participate for the same will be present on 2<sup>nd</sup> February 2020 in front of Library at 09.00 AM.

## Report of Celebration of International Wetland Day on 2<sup>nd</sup> February, 2020.

On the occasion of International Wetland Day on 2<sup>nd</sup> February, 2020, Biodiversity Club in collaboration with Student Development Board has organized Painting Competition on theme "Wetland and Biodiversity". Students were excited for the competition and 55 students were participated in the competition. Students have submitted their paintings of Wetland, Birds and scenery related to theme.

Painting competion on International Wetland Day 2nd Feb 2020

Participated Particepents in Penting completion on International Wetland day on 2nd Feb. 2020.

Participents with their pentings on 2nd Feb 2020. On the occasion of "International wetland day"