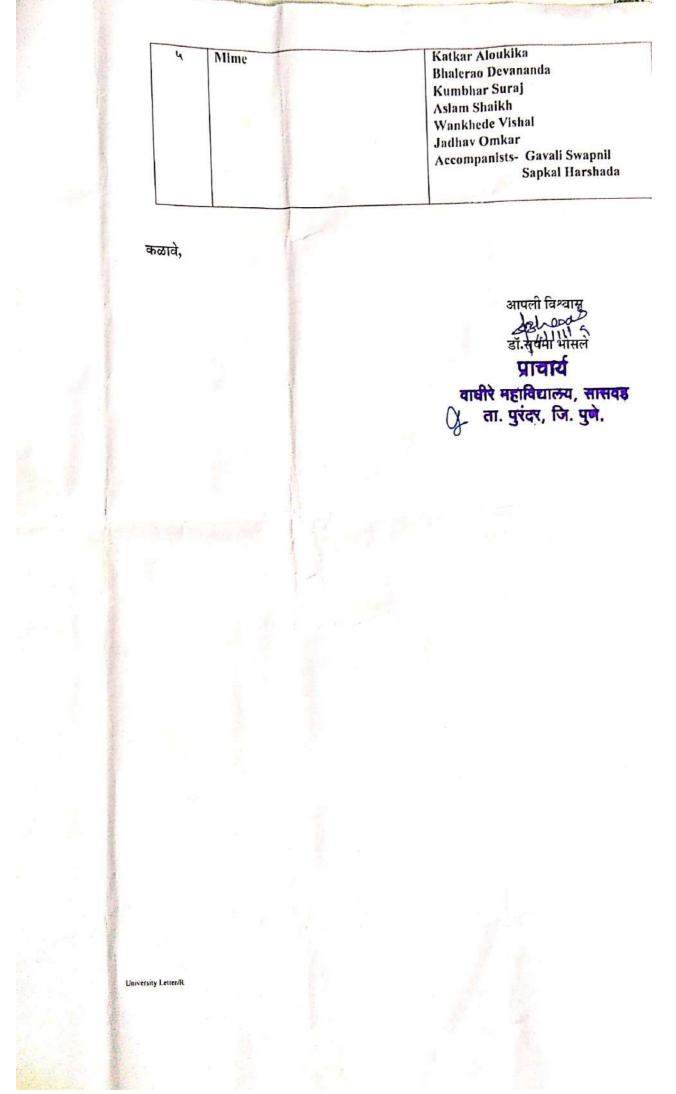

|    | Year 2019-20           |                                                                |                                                    |  |  |
|----|------------------------|----------------------------------------------------------------|----------------------------------------------------|--|--|
|    | Date of event/activity | Name of the event/activity                                     | Name of the organising institution                 |  |  |
| 1  | 17,18.19/10/2019       | Kabbadi (Men) Competition                                      | Samarth College, Belhe                             |  |  |
| 2  | 19, 20, 21/9/2019      | Athletics (Men and Women) Competiti                            | Arts, Commerce and Science College,<br>Narayangaon |  |  |
| 3  | 28, 29/11/2019         | Boxing (Men) Competition                                       | B. J. College, Ale                                 |  |  |
| 4  | 7/7/2019               | Wrestling (Men) Competition                                    | M.S.K. College, Someshwar                          |  |  |
| 5  | 31 to 5/12/2019        | Cricket (Men) Competiton                                       | K.J. College, Pisoli                               |  |  |
| 6  | 11/25/2019             | Football (Woment) Competition                                  | T.J. College, Khadki                               |  |  |
| 7  | 9/19/2019              | Induction and Welcome Function                                 | BBA (CA) Department Waghire College,<br>Saswad     |  |  |
| 8  | 12/12/2019             | Elocution Competiton                                           | Cultural Department Waghire College<br>Saswad      |  |  |
| 9  | 12/23/2019             | Swayansiddha Yuvti Sammelan                                    | Sharadabai Pawar ACS College, Baramati             |  |  |
| 10 | 11/5/2019              | Music:Classical Vocal (Solo)& Light<br>Vocal(Solo) Competition | Savitribai Phule Pune University                   |  |  |
| 11 | 11/5/2019              | Group Song Competition                                         | Savitribai Phule Pune University                   |  |  |
| 12 | 11/5/2019              | Folk dance Competition                                         | Savitribai Phule Pune University                   |  |  |
| 13 | 11/5/2019              | Mimicry Competition                                            | Savitribai Phule Pune University                   |  |  |
| 14 | 11/5/2019              | Mime Competiton                                                | Savitribai Phule Pune University                   |  |  |
| 15 | 11/5/2019              | Mime Competiton                                                | Savitribai Phule Pune University                   |  |  |
| 16 | 28, 29/6/2019          | Street Play activitiy                                          | N.S.S Department Waghire College,<br>Saswad        |  |  |
| 17 | 28, 29/6/2019          | Street Play activitiy                                          | N.S.S Department Waghire College,<br>Saswad        |  |  |

**Director of physical Education** Waghire College, Saswad Tal. Purandar, Dist. Pune.

| Venue : K.J. College, Pisoli Date : 31 To 05/12/2019 |                           |           |
|------------------------------------------------------|---------------------------|-----------|
| Sr.No.                                               | Name of Players           | Class     |
| 1                                                    | RAUT AJIT SURESH          | FYBA      |
| 2                                                    | ZURANGE RUSHIKESH ANIL    | SYBA      |
| З                                                    | BHANDARI ANKIT MAHIPAL    | TYBBA(CA) |
| 4                                                    | WAIDANDE SHUBHAM MAHESH   | SYBA      |
| 5                                                    | PISAL KUNAL SUDHIR        | TYBsc     |
| 6                                                    | KOLTE PRANAV RAVINDRA     | SYBcom    |
| 7                                                    | DEOKAR MANGESH RAJENDRA   | SYBA      |
| 8                                                    | MEMANE SOHAN HANUMANT     | SYBA      |
| 9                                                    | KAPARE GANESH NANASO      | SYBcom    |
| 10                                                   | DEVKAR PRATIK DATTATRAY   | TYBA      |
| 11                                                   | CHAVAN SAGAR APPA         | SYBA      |
| 12                                                   | BABAR KEDAR BALASAHEB     | FYBA      |
| 13                                                   | SHELKE RUSHIKESH BALASO   | FYBA      |
| 14                                                   | DAREKAR SAURABH DATTATRAY | FYBcom    |